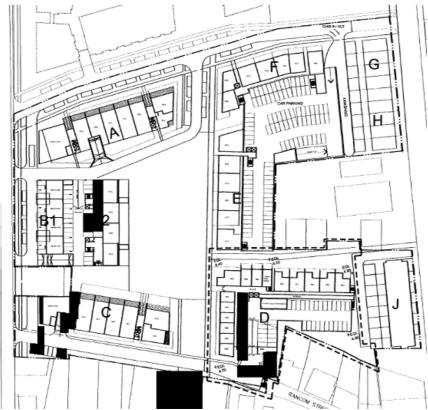

### Master Plan

• Development Application 05/459 was approved by the former City of Botany Bay Council on 10 August 2006 which established the Masterplan for the subject site.

Figure 2: Extract from approved Master Plan

- The subject application refers to parts A, B1, B2 and C as shown above.
- The approved FSR under the Master Plan was 1.02:1 for the 4(b1) Mixed Industrial Restricted Industrial zone and 1.19:1 for the 2(b) Residential zone.
- The approved building heights, as per condition 8 of the development consent set out the following building heights:
  - RL 25.6 (21.4 metres) for Building A;
  - RL 18.6 (14.2 metres) for Building B1;
  - RL 26.1 (23.8 metres) for Building B2; and
  - RL 22.5 (17.7 metres) for Building C
- The most recent amendment was approved by the former City of Botany Bay Council on 5 September 2012.